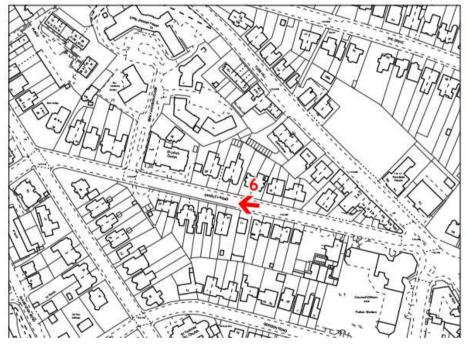

Sevenoaks District Council GIS Team ESRI ArcGIS QuickCapture Demo

Photo: 6 Date Taken: 27/11/2020 14:14:44

8

Scale © Crown copyright and database rights 2020 Scale
Ordnance Survey 100019428 © Cop

Scale Aerial Image Date: 02/08/2018 © Copyright Getmapping PLC & Bluesky Ltd 2018

Description: Pavement and railings