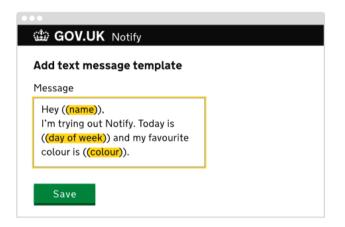

# Send emails, text messages and letters to your users

Try GOV.UK Notify now if you work in central government, a local authority, or the NHS.

Create an account

or sign in if you've used it before

#### Control your content

You do not need any technical knowledge to create email, text message or letter templates.